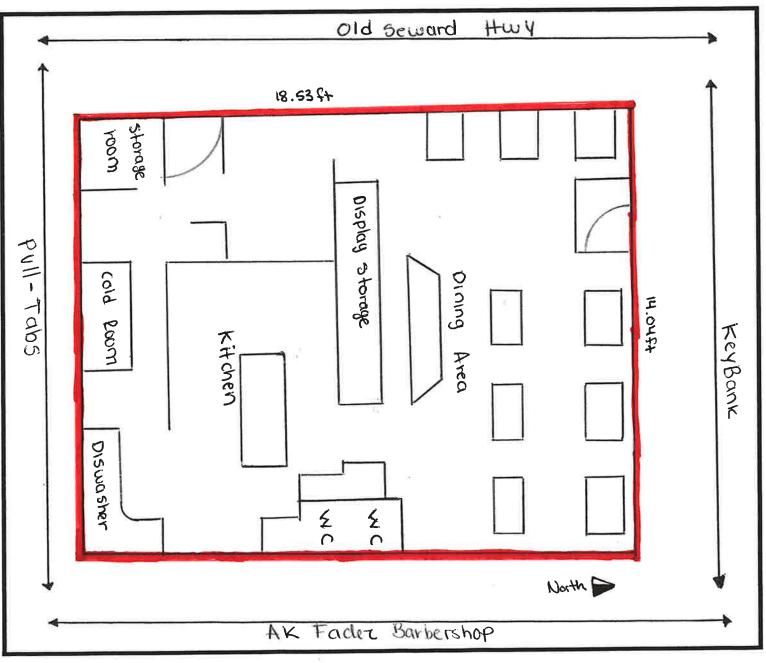

### **Premises Diagram**

Will the license or permit embrace the entire premisesYesaddress?

#### **Premises Diagram**

<u>AB-02 Premises Diagram.pdf</u>

### Form AB-02: Premises Diagram

#### Why is this form needed?

A detailed diagram of the proposed licensed premises is required for all alcohol license applications, per AS 04.11.260, 3 AAC 305.630 and 3 AAC 305.660. Your diagram must include dimensions and must show all entrances and boundaries of the premises, walls, bars, fixtures, and areas of storage, service, consumption, and manufacturing.

This form must be completed and submitted to AMCO's Anchorage office before any license application will be considered complete. You may attach blueprints or other detailed drawings that meet the requirements of this form.

#### The diagram MUST include:

- You must use a solid, contiguous red line to outline the outer perimeter of your premises with no breaks or separations.
  - The red outline is required to follow a physical barrier (wall, fence and even across doorways).
  - There should be <u>no red lines within the perimeter</u>
- Each area should be clearly labeled in any color other than red where alcohol is:
  - o Stored
  - Served/Sold
  - o Manufactured
  - o Consumed
- All diagrams must include:
  - o Dimensions (AMCO does not accept diagrams drawn to scale)
  - o Cross streets
  - o Points of reference, such as a compass rose indicating True North
  - o All entrances, exits, walls, bars, and fixtures
- If your premises include multiple floors, please include a separate diagram of each floor.
  - o You must identify the stairs between each floor, and each hallway/corridor that leads to each set of stairs.
- If your premises includes multiple floors, please include a separate diagram of each floor. You must identify the stairs between each floor, and each hallway/corridor that leads to each set of stairs.
- If your proposed premises is located within a building or building complex that contains multiple businesses and/or tenants, please provide an additional page that clearly shows the location of your proposed premises within the building or building complex, along with the addresses and/or suite numbers of the other businesses and/or tenants within the building or building or building or building complex.
- Any license applications that include outdoor space are required to submit a security plan that includes
  information about the barriers, practices, and personnel that are to be used to ensure that alcohol is not
  introduced or removed from the permitted premises and to prevent the access of alcohol by a minor during
  the permitted event. A security plan may be requested for other proposed locations on a case-by-case basis.

#### Section 1 – Establishment Information

Enter information for the business seeking to be licensed, as identified on the license application.

| Licensee:          | PHO & INDIAN LLC                | License Numbe | er:                            |
|--------------------|---------------------------------|---------------|--------------------------------|
| License Type:      | Restaurant/Eating Place         |               | RECEIVED                       |
| Doing Business As: | PHO & INDIAN                    |               | UIN 1 8 2025                   |
| Premises Address:  | 9191 Old Seward Highway Suite 1 |               | CONTROL MARCHINE CONTROL OFFIC |
| City:              | Anchorage                       | State: AK     | ZIP: ST/ 99515                 |

#### Section 2 - Detailed Premises Diagram

Clearly indicate the boundaries of the premises and the proposed licensed area within that property. See above for detailed instructions.

Pho and Indian Restaurant